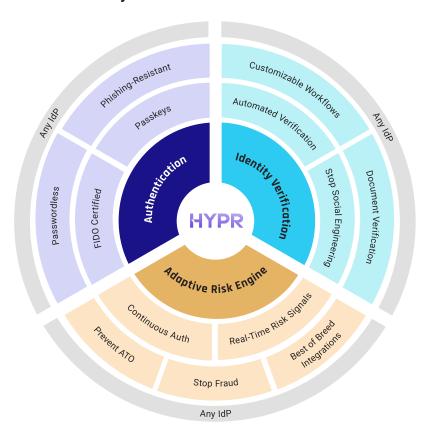

#### **HYPR Identity Assurance Platform**

# **HYPR** Authenticate

Industry-leading FIDO2 Certified passwordless authentication, replacing passwords with secure passkeys for all users, applications, and locations.

Real-time and adaptive risk engine that analyzes signals from user behavior, mobile, endpoint, browser, and the overall threat landscape.

Automated identity verification that begins with first contact and is integrated into identity management and help desk workflows.